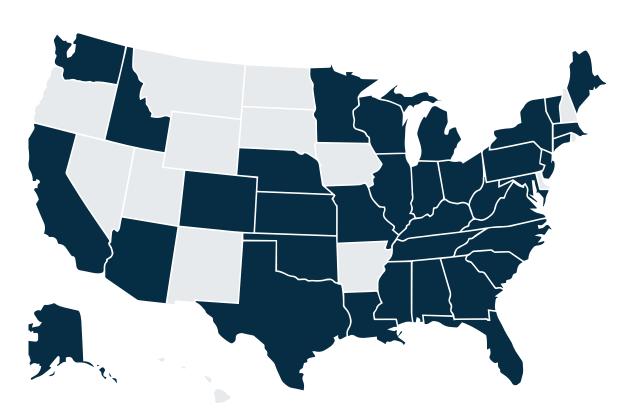

## MAKE FRIENDS AROUND THE WORLD

820 STUDENTS 36 STATES

6 COUNTRIES

"I got to experience college life and meet many new friends, all while participating in hands-on activities."

-SOPHOMORE IN THE MEDICINE INSTITUTE