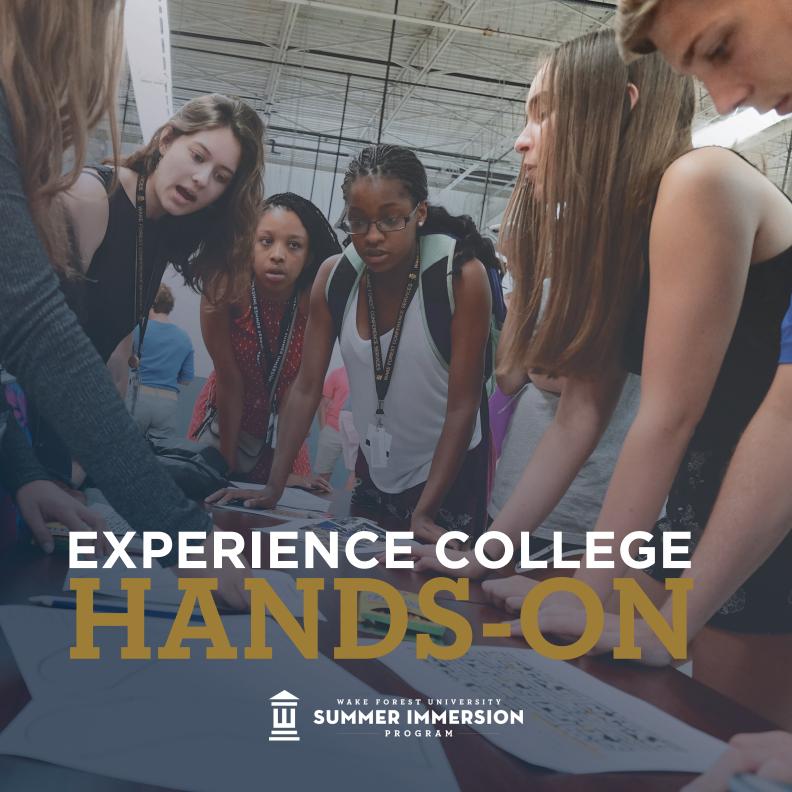

## GET A BETTER VIEW OF TOMORROW. RIGHT NOW.

The Wake Forest Summer Immersion Program is a hands-on learning experience built to provide real-world knowledge and a comprehensive view of an academic or career pathway. This is your chance to dive deep into a field of study with access to world-class faculty, researchers and industry professionals.

Throughout the week, students will visit industry-specific locations tailored to each institute's planned curriculum. A campus tour and a Wake Forest admissions presentation is included during the week.