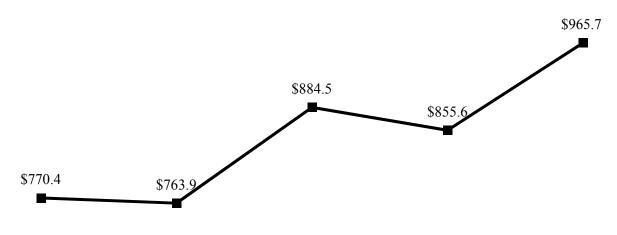

## Bowman Gray Campus Revenues (x \$1,000,000) 2012-2016

| 2012 | 2013 | 2014 | 2015 | 2016 |
|------|------|------|------|------|