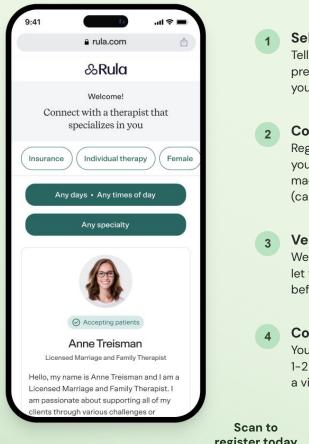

#### Get started today rula.com/wakeforest

Select your therapist Tell us your therapist preferences so we can match you with the right provider.

#### **Complete registration**

Register within 12 hours of selecting your therapist. No charges will be made till after your first appointment (cancel anytime).

### Verify your benefits

We'll check with your insurance and let you know your payment estimate before your appointment.

Confirm your appt. time

You'll receive a confirmation notice 1-2 days before your appt. along with a video call link.