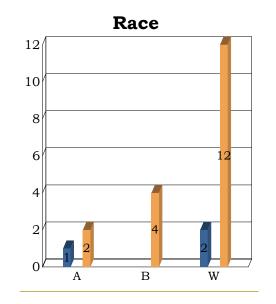

## 2017 Arrest Data

| Date     | <u>Report #</u> | Affiliation | Race | <u>Sex</u> | Age | Charge                               |
|----------|-----------------|-------------|------|------------|-----|--------------------------------------|
| 1/20/17  | 201700089       | S           | W    | М          | 19  | OVERLOADED VEHICLE, M                |
| 2/8/17   | 201700201       | NA          | В    | М          | 28  | COMMUNICATE THREATS, M               |
| 2/13/17  | 201700231       | S           | W    | М          | 23  | LARCENY/MISDEMEANOR, M               |
| 2/18/17  | 201700260       | S           | А    | М          | 19  | PARKING-HANDICAPPED, M               |
| 2/18/17  | 201700260       | S           | А    | М          | 20  | PARKING-HANDICAPPED, M               |
| 3/17/17  | 201700379       | NA          | В    | М          | 25  | BREAKING OR ENTERING-FELONY, F       |
| 3/25/17  | 201700421       | NA          | W    | М          | 17  | UNDERAGE POSSESSION, M               |
| 4/16/17  | 201700555       | S           | W    | М          | 19  | PWIMSD CONTROLLED SUBSTANCE, M       |
| 4/24/17  | 201700572       | VIST        | W    | М          | 43  | PEEPING, M                           |
| 4/25/17  | 201700316       | S           | W    | М          | 19  | TAMPER WITH FIRE EQUIPMENT, M        |
| 4/26/17  | 201700421       | NA          | W    | М          | 17  | UNDERAGE POSSESSION                  |
| 4/26/17  | 201700586       | S           | W    | М          | 22  | VIOLATION OF CONTROLLED SUBSTANCE AC |
| 5/9/17   | 201700626       | NA          | W    | М          | 73  | LARC BY EMPLOYEES, F                 |
| 6/1/17   | 201700718       | NA          | В    | М          | 15  | MV Theft - All Other Mv, F           |
| 8/6/17   | 201700847       | S           | В    | М          | 22  | VIOLATION OF CONTROLLED SUBSTANCE AC |
| 8/18/17  | 201700872       | S           | А    | F          | 24  | ASSAULT-SIMPLE                       |
| 8/29/17  | 201700926       | NA          | W    | М          | 66  | TRESPASSING, M                       |
| 9/29/17  | 201701182       | NA          | W    | F          | 17  | UNDERAGE CONSUMPTION, M              |
| 9/30/17  | 201701180       | NA          | W    | М          | 68  | OVERLOADED VEHICLE                   |
| 10/28/17 | 201701347       | S           | W    | F          | 21  | HIT & RUN                            |
| 11/19/17 | 201701511       | NA          | W    | М          | 18  | UNDERAGE POSSESSION                  |