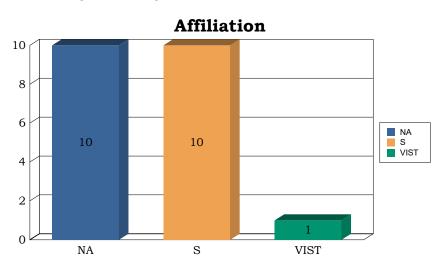

## 2017 Arrest Data

| Date     | <u>Report #</u> | Affiliation | Race | <u>Sex</u> | Age | Charge                               |
|----------|-----------------|-------------|------|------------|-----|--------------------------------------|
| 1/20/17  | 201700089       | S           | W    | М          | 19  | OVERLOADED VEHICLE, M                |
| 2/8/17   | 201700201       | NA          | В    | М          | 28  | COMMUNICATE THREATS, M               |
| 2/13/17  | 201700231       | S           | W    | М          | 23  | LARCENY/MISDEMEANOR, M               |
| 2/18/17  | 201700260       | S           | А    | М          | 19  | PARKING-HANDICAPPED, M               |
| 2/18/17  | 201700260       | S           | А    | М          | 20  | PARKING-HANDICAPPED, M               |
| 3/17/17  | 201700379       | NA          | В    | М          | 25  | BREAKING OR ENTERING-FELONY, F       |
| 3/25/17  | 201700421       | NA          | W    | М          | 17  | UNDERAGE POSSESSION, M               |
| 4/16/17  | 201700555       | S           | W    | М          | 19  | PWIMSD CONTROLLED SUBSTANCE, M       |
| 4/24/17  | 201700572       | VIST        | W    | М          | 43  | PEEPING, M                           |
| 4/25/17  | 201700316       | S           | W    | М          | 19  | TAMPER WITH FIRE EQUIPMENT, M        |
| 4/26/17  | 201700421       | NA          | W    | М          | 17  | UNDERAGE POSSESSION                  |
| 4/26/17  | 201700586       | S           | W    | М          | 22  | VIOLATION OF CONTROLLED SUBSTANCE AC |
| 5/9/17   | 201700626       | NA          | W    | М          | 73  | LARC BY EMPLOYEES, F                 |
| 6/1/17   | 201700718       | NA          | В    | М          | 15  | MV Theft - All Other Mv, F           |
| 8/6/17   | 201700847       | S           | В    | М          | 22  | VIOLATION OF CONTROLLED SUBSTANCE AC |
| 8/18/17  | 201700872       | S           | А    | F          | 24  | ASSAULT-SIMPLE                       |
| 8/29/17  | 201700926       | NA          | W    | М          | 66  | TRESPASSING, M                       |
| 9/29/17  | 201701182       | NA          | W    | F          | 17  | UNDERAGE CONSUMPTION, M              |
| 9/30/17  | 201701180       | NA          | W    | М          | 68  | OVERLOADED VEHICLE                   |
| 10/28/17 | 201701347       | S           | W    | F          | 21  | HIT & RUN                            |
| 11/19/17 | 201701511       | NA          | W    | М          | 18  | UNDERAGE POSSESSION                  |