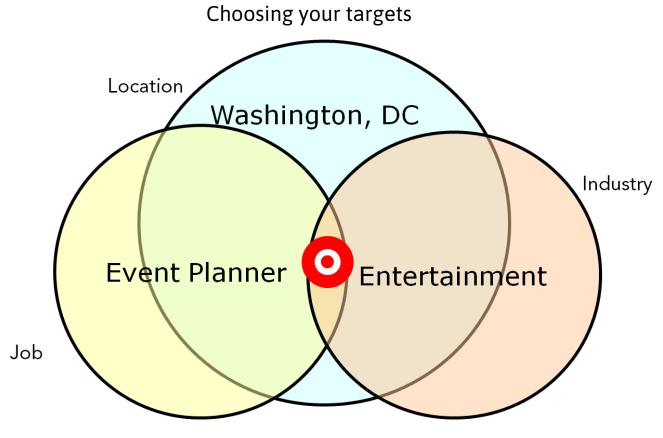

## **Job Search Strategies Worksheet**

**Instructions:** As you begin your job search, first take time to consider your requirements for a future job or internship position such as location, job industry, and your personal timeline for landing a position as well as being realistic about how much time you can actually dedicate to your search. After thinking through these initial requirements, plan a job search strategy to determine your next steps. Keep in mind that your personal search strategy will vary based on the career field that you are pursuing. See back page for tips on how to think about allocating your time during the job search process.