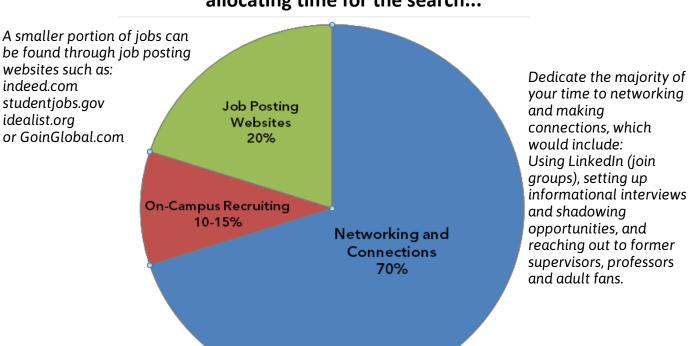

|
| <b>SEARCH STRATEGY 1:</b> (ex: Save and run search agent on <b>The Muse</b> and <b>Indeed</b> for Marketinobs in Atlanta)                                                                             |
| <b>SEARCH STRATEGY 2:</b> (ex: Make <b>networking connections</b> through LinkedIn and Career Shif<br>oin WFU Alumni Groups, set up informational meetings with new contacts)                         |
| SEARCH STRATEGY 3: (ex: Use industry-specific search sites such as mediabistro.com for Publishing and Journalism-related positions; apply on other job search sites like ndeed.com.)                  |



## allocating time for the search...