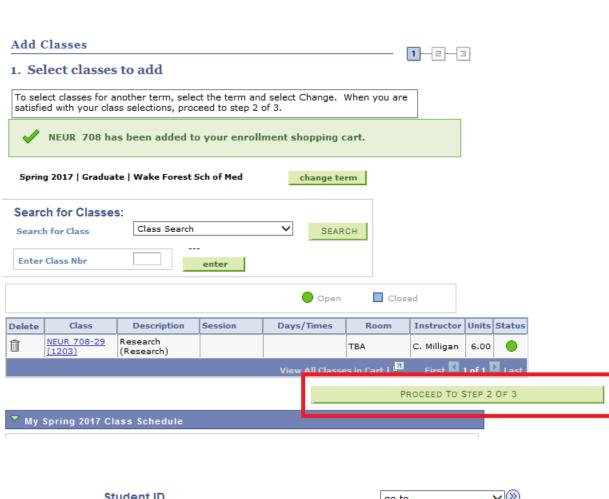

## 1. Select classes to add

To select classes for another term, select the term and select Change. When you are satisfied with your class selections, proceed to step 2 of 3.

Spring 2017 | Graduate | Wake Forest Sch of Med

Search for Classes:
Search for Class

Class Search

Enter Class Nbr

enter

Open

Closed

When you are satisfied with your class selections, proceed to step 2 of 3.

Spring 2017 | Graduate | Wake Forest Sch of Med

## 2. Confirm classes

Select Finish Enrolling to process your request for the classes listed. To exit without adding these classes, select Cancel.

Spring 2017 | Graduate | Wake Forest Sch of Med

My Class Schedule View My Grades Add A Class Drop A Class