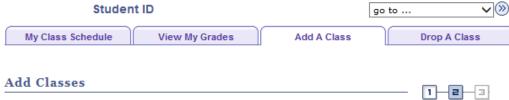

## 2. Confirm classes

Select Finish Enrolling to process your request for the classes listed. To exit without adding these classes, select Cancel.

Spring 2017 | Graduate | Wake Forest Sch of Med

My Class Schedule View My Grades Add A Class Drop A Class