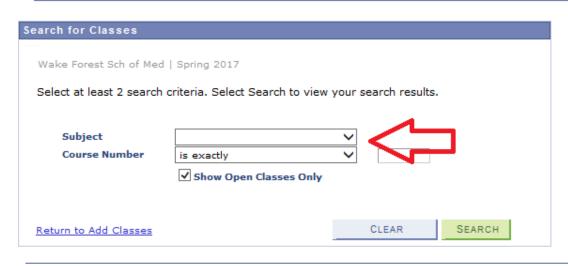

Change term

Open

Closed

To search for classes by subject click the Search button on this screen.