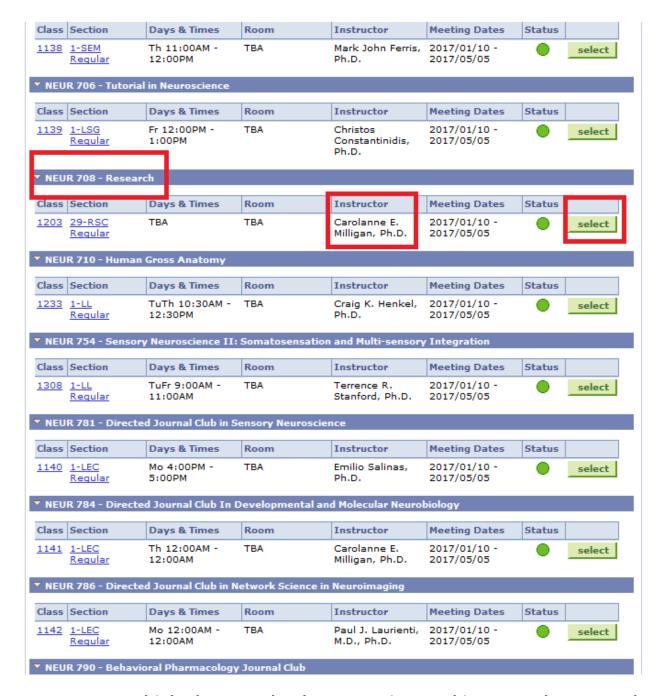

## **Add Classes**

You can see multiple classes under the Neuroscience subject. Use the green select button to add a course to your list.

Research courses are variable hours. Please select the appropriate number of hours if you enroll in a research course.