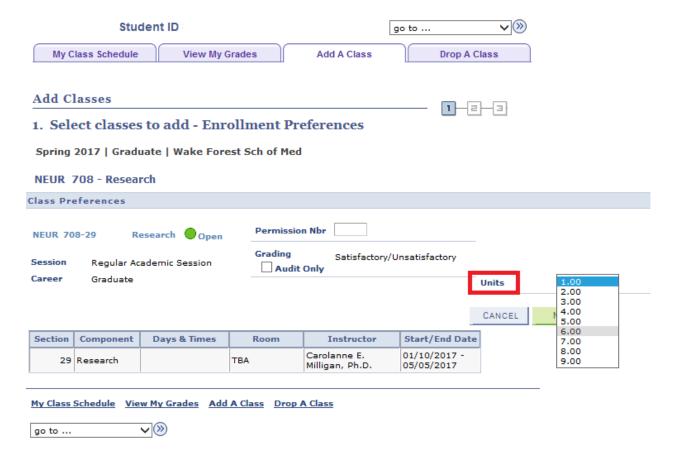

## **Add Classes**

You can see multiple classes under the Neuroscience subject. Use the green select button to add a course to your list.

Research courses are variable hours. Please select the appropriate number of hours if you enroll in a research course.