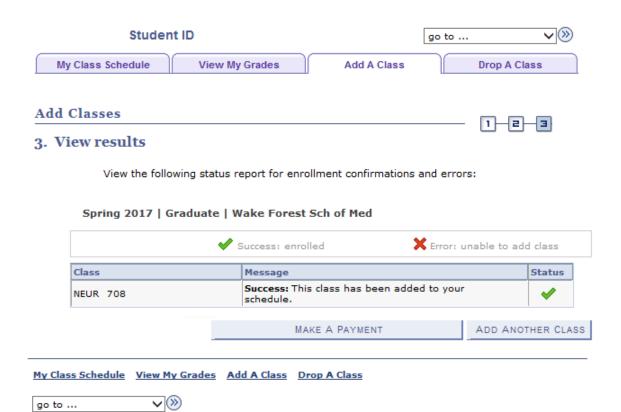

er Class Nbr

enter

Open

Closed

When you are satisfied with your class selections, proceed to step 2 of 3.

Spring 2017 | Graduate | Wake Forest Sch of Med

Change term

Open

Closed



To search for classes by subject click the Search button on this screen.

## **Add Classes**









You can see multiple classes under the Neuroscience subject. Use the green select button to add a course to your list.



Research courses are variable hours. Please select the appropriate number of hours if you enroll in a research course.







## 2. Confirm classes

Select Finish Enrolling to process your request for the classes listed. To exit without adding these classes, select Cancel.

Spring 2017 | Graduate | Wake Forest Sch of Med



My Class Schedule View My Grades Add A Class Drop A Class