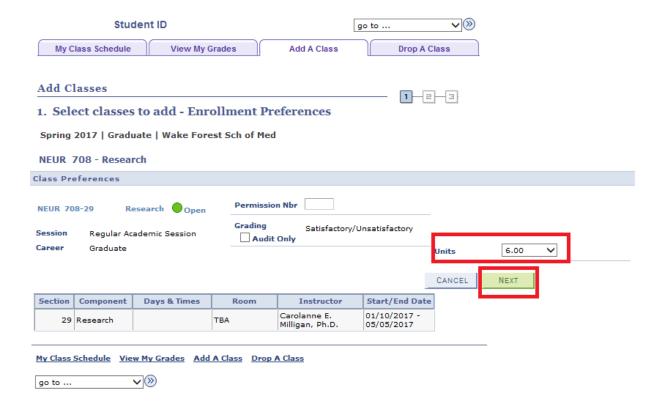

## **Add Classes**

You can see multiple classes under the Neuroscience subject. Use the green select button to add a course to your list.

Research courses are variable hours. Please select the appropriate number of hours if you enroll in a research course.