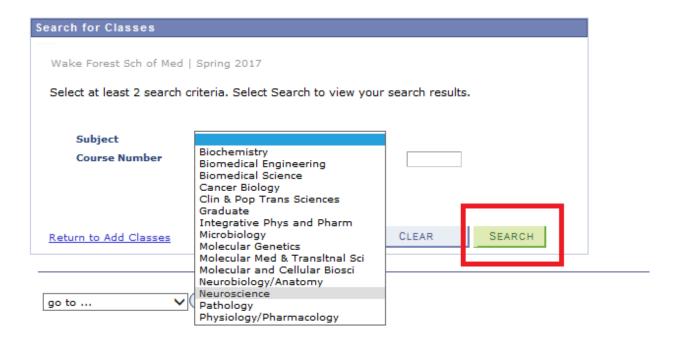

Change term

Open

Closed

To search for classes by subject click the Search button on this screen.

## **Add Classes**

You can see multiple classes under the Neuroscience subject. Use the green select button to add a course to your list.

Research courses are variable hours. Please select the appropriate number of hours if you enroll in a research course.