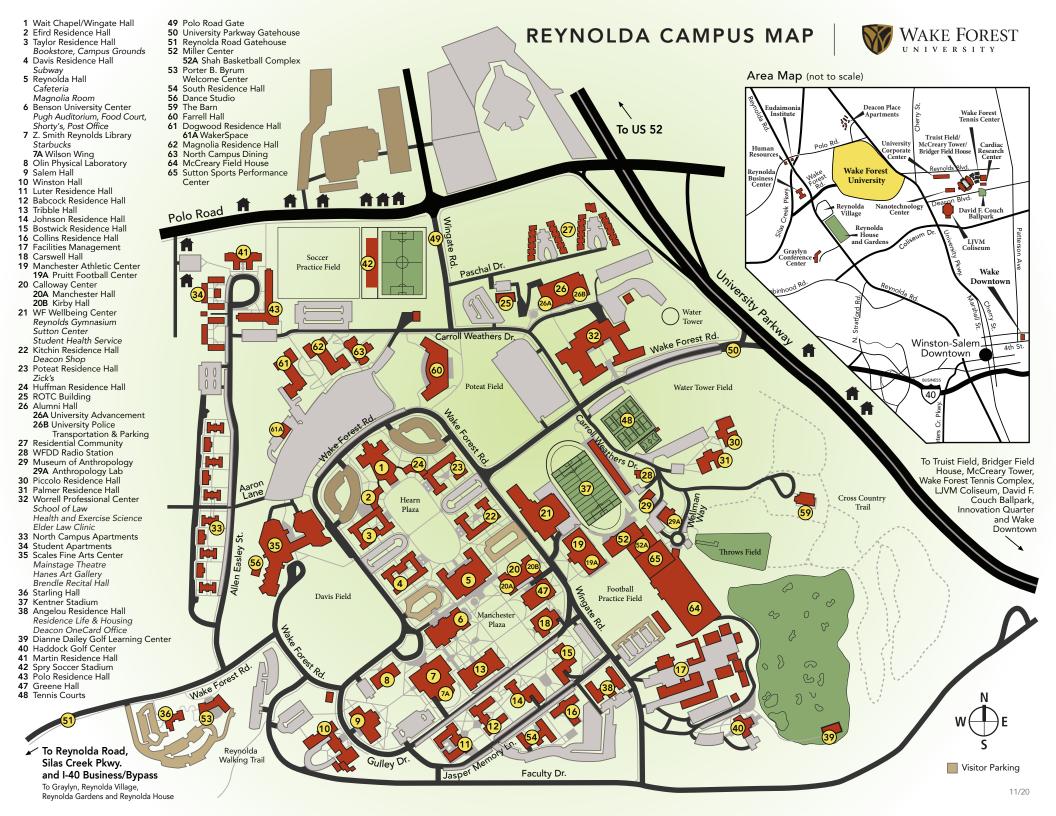

# CAMPUS DIRECTORY

*If you are dialing a campus extension (758-) from on-campus,* dial only the last four digits.

## **Undergraduate Admissions Office**

Porter B. Byrum Welcome Center, (336) 758-5201 Bowman Gray Campus, (336) 716-4264

## Dean of the College

Revnolda Hall, (336) 758-5311

## **Graduate School of Arts and Sciences**

Reynolda Hall, (336) 758-5301

#### School of Law

Worrell Center, (336) 758-5430

## **School of Business**

Farrell Hall

Graduate Programs, (336) 758-5422 Undergraduate Programs, (336) 758-5304

## **Divinity School**

Wingate Hall, (336) 758-5121

#### Alumni Activities Office

(336) 758-5264

## Registrar's Office

Reynolda Hall, (336) 758-5207

## **Athletic Ticket Office**

Bridger Field House, Truist Field 1-888-758-DEAC

## **University Police**

Information, (336) 758-5591 Emergencies from on-campus

extensions, 911

Emergencies from off-campus numbers, 758-5911