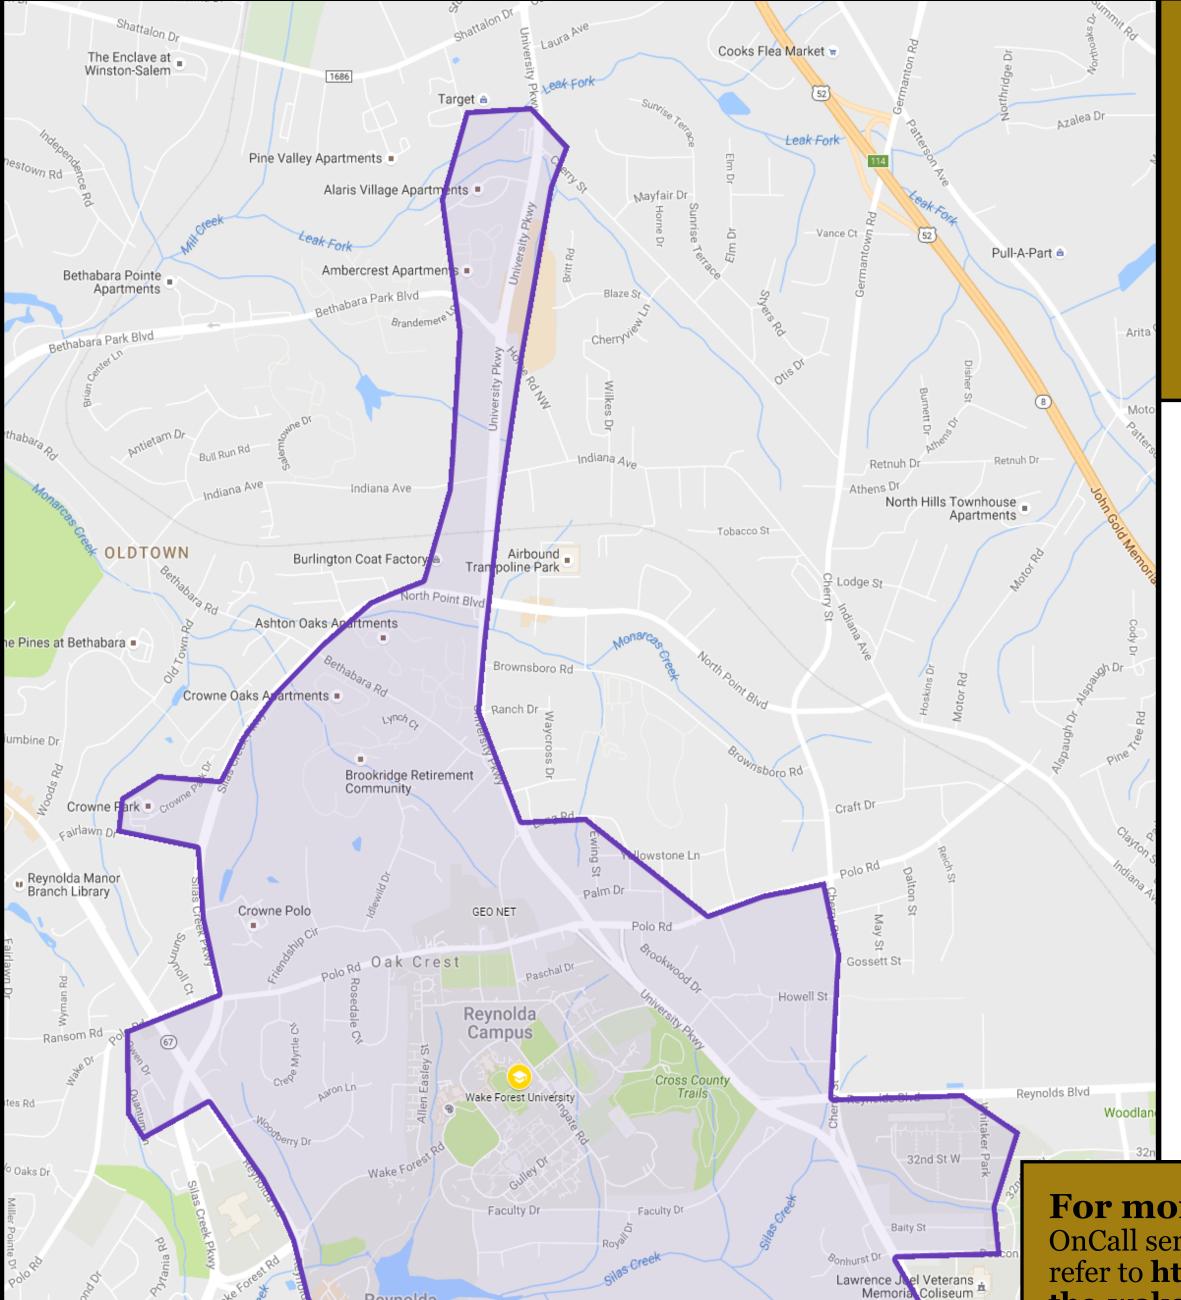

# **Wake Forest University Shuttle**

**OnCall** Service operates daily during Fall & Spring sessions.

## **HOURS OF OPERATION**

Faculty & Staff:

7:30am-6pm | M-F Students:

7pm-12am | 7 days a week

Wake Forest's Parking & Transportation has launched an OnCall service for students, faculty and staff who prefer catching a ride instead of walking on and near campus.

### **Students:**

To request a ride please call 336-283-1091

For more information about the OnCall service, rules, and schedules, please refer to http://parking.wfu.edu/ridethe-wake/.