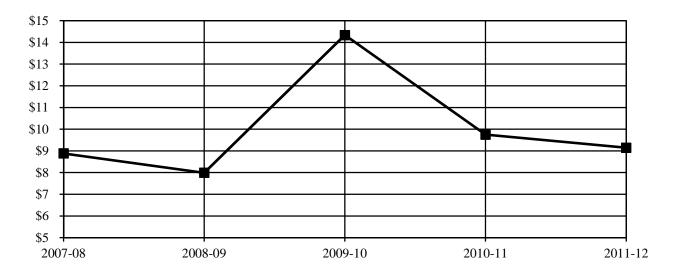

## **Total Research Grants Received (x \$1,000,000)**

**Research Grants 2011-12** 

| Fund Source | 2007-08     | 2008-09     | 2009-10      | 2010-11     | 2011-12     |
|-------------|-------------|-------------|--------------|-------------|-------------|
| Federal     | \$7,345,083 | \$6,289,995 | \$9,378,912  | \$7,908,379 | \$7,092,869 |
| State       | \$41,603    | \$219,267   | \$34,450     | \$419,462   | \$39,511    |
| Other       | \$1,494,736 | \$1,479,524 | \$4,923,224  | \$1,421,838 | \$2,012,995 |
| Total       | \$8,881,422 | \$7,988,786 | \$14,336,586 | \$9,749,679 | \$9,145,375 |