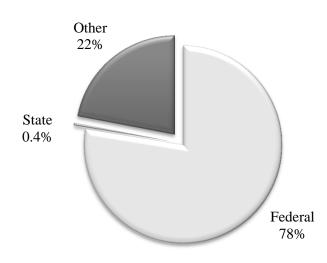

## Research Grants by Fund Source, Reynolda Campus, 2008-2012

| Fund Source | 2007-08     | 2008-09     | 2009-10      | 2010-11     | 2011-12     |
|-------------|-------------|-------------|--------------|-------------|-------------|
| Federal     | \$7,345,083 | \$6,289,995 | \$9,378,912  | \$7,908,379 | \$7,092,869 |
| State       | \$41,603    | \$219,267   | \$34,450     | \$419,462   | \$39,511    |
| Other       | \$1,494,736 | \$1,479,524 | \$4,923,224  | \$1,421,838 | \$2,012,995 |
| Total       | \$8,881,422 | \$7,988,786 | \$14,336,586 | \$9,749,679 | \$9,145,375 |