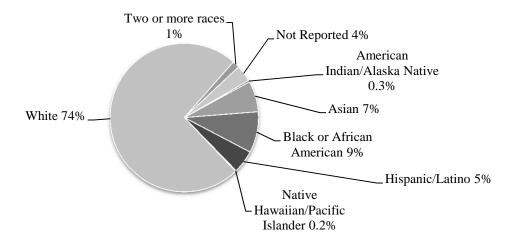

## University Ethnic Enrollment\*, Fall 2012

|                                  | Male  |       | Female |       | Total by Ethnicity |        |
|----------------------------------|-------|-------|--------|-------|--------------------|--------|
| Ethnicity                        | #     | %     | #      | %     | #                  | %      |
| American Indian/Alaska Native    | 13    | 0.2%  | 13     | 0.2%  | 26                 | 0.3%   |
| Asian                            | 241   | 3.2%  | 259    | 3.5%  | 500                | 6.7%   |
| Black or African American        | 282   | 3.8%  | 383    | 5.2%  | 665                | 8.9%   |
| Hispanic/Latino                  | 180   | 2.4%  | 193    | 2.6%  | 373                | 5.0%   |
| Native Hawaiian/Pacific Islander | 10    | 0.1%  | 3      | 0.0%  | 13                 | 0.2%   |
| White                            | 2,755 | 37.1% | 2,716  | 36.5% | 5,471              | 73.6%  |
| Two or more races                | 43    | 0.6%  | 73     | 1.0%  | 116                | 1.6%   |
| Not Reported                     | 151   | 2.0%  | 117    | 1.6%  | 268                | 3.6%   |
| Total by Gender                  | 3,675 | 49.4% | 3,757  | 50.6% | 7,432              | 100.0% |

\*Includes all schools and programs based on IPEDS - Fall Enrollment 2012