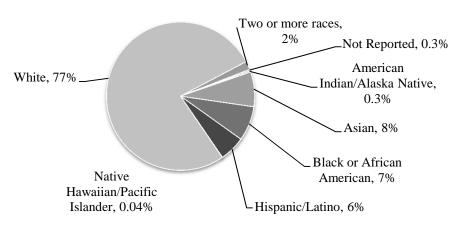

## **Undergraduate Ethnic Enrollment, Fall 2012**

| Ethnicity                        | Male  |       | Female |       | Total by Ethnicity |        |
|----------------------------------|-------|-------|--------|-------|--------------------|--------|
|                                  | #     | %     | #      | %     | #                  | %      |
| American Indian/Alaska Native    | 9     | 0.4%  | 4      | 0.2%  | 13                 | 0.3%   |
| Asian                            | 167   | 7.3%  | 198    | 7.9%  | 365                | 7.6%   |
| Black or African American        | 164   | 7.1%  | 200    | 7.9%  | 364                | 7.6%   |
| Hispanic/Latino                  | 131   | 5.7%  | 138    | 5.5%  | 269                | 5.6%   |
| Native Hawaiian/Pacific Islander | 2     | 0.1%  | 0      | 0.0%  | 2                  | 0.04%  |
| White                            | 1,782 | 77.6% | 1,916  | 76.0% | 3,698              | 76.8%  |
| Two or more races                | 33    | 1.4%  | 55     | 2.2%  | 88                 | 1.8%   |
| Not Reported                     | 7     | 0.3%  | 9      | 0.4%  | 16                 | 0.3%   |
| Total by Gender                  | 2,295 | 47.7% | 2,520  | 52.3% | 4,815              | 100.0% |