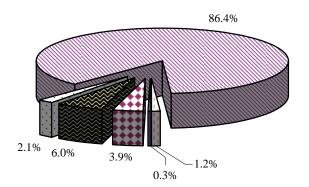

## **Undergraduate Ethnic Enrollment, Fall 2004**

| Ethnicity           | Male  |       | Female |       | Total by Ethnicity |        |
|---------------------|-------|-------|--------|-------|--------------------|--------|
|                     | #     | %     | #      | %     | #                  | %      |
| Native American     | 6     | 0.3%  | 8      | 0.4%  | 14                 | 0.3%   |
| Asian               | 73    | 3.6%  | 86     | 4.1%  | 159                | 3.9%   |
| Black               | 128   | 6.3%  | 121    | 5.8%  | 249                | 6.0%   |
| Hispanic            | 40    | 2.0%  | 47     | 2.2%  | 87                 | 2.1%   |
| White               | 1,764 | 86.8% | 1,804  | 86.1% | 3,568              | 86.4%  |
| Non-Res. Alien/Unk. | 22    | 1.1%  | 29     | 1.4%  | 51                 | 1.2%   |
| Total by Gender     | 2,033 | 49.2% | 2,095  | 50.8% | 4,128              | 100.0% |

Native American
Asian
Black
Hispanic
White
Non-Res. Alien/Unk.