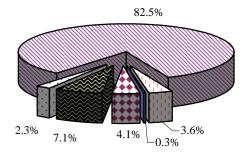

## University Ethnic Enrollment\*, Fall 2004

| Ethnicity           | Male |       | Female |       | Total by Ethnicity |        |
|---------------------|------|-------|--------|-------|--------------------|--------|
|                     | #    | %     | #      | %     | #                  | %      |
| Native American     | 9    | 0.1%  | 12     | 0.2%  | 21                 | 0.3%   |
| Asian               | 139  | 2.1%  | 130    | 2.0%  | 269                | 4.1%   |
| Black               | 213  | 3.3%  | 247    | 3.8%  | 460                | 7.1%   |
| Hispanic            | 77   | 1.2%  | 75     | 1.2%  | 152                | 2.3%   |
| White               | 2773 | 42.6% | 2595   | 39.9% | 5368               | 82.5%  |
| Non-Res. Alien/Unk. | 126  | 1.9%  | 108    | 1.7%  | 234                | 3.6%   |
| Total by Gender     | 3337 | 51.3% | 3167   | 48.7% | 6504               | 100.0% |

\*Includes all schools and programs based on IPEDS - Fall Enrollment 2004

Native American
Asian
Black
Hispanic
White
Non-Res. Alien/Unk.