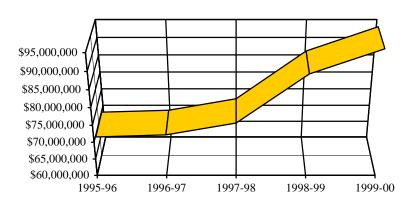

## Research Grants by Fund Source, Bowman Gray Campus, 1995-2000

| Fund Source | 1995-96      | 1996-97      | 1997-98      | 1998-99      | 1999-00      |
|-------------|--------------|--------------|--------------|--------------|--------------|
| Federal     | \$45,624,025 | \$44,338,212 | \$45,300,515 | \$57,391,798 | \$64,522,822 |
| State       | \$6,688,265  | \$7,435,903  | \$7,793,584  | \$7,340,668  | \$7,031,956  |
| Industry    | \$12,949,763 | \$14,033,830 | \$15,422,013 | \$13,475,967 | \$16,215,674 |
| Other       | \$4,394,352  | \$4,461,071  | \$5,257,306  | \$9,481,341  | \$6,696,387  |
| Total       | \$69,656,405 | \$70,269,016 | \$73,773,418 | \$87,689,774 | \$94,466,839 |

## **Total Research Grants Received**