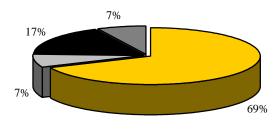

## Research Grants by Fund Source, Bowman Gray Campus, 1995-2000

| Fund Source | 1995-96      | 1996-97      | 1997-98      | 1998-99      | 1999-00      |
|-------------|--------------|--------------|--------------|--------------|--------------|
| Federal     | \$45,624,025 | \$44,338,212 | \$45,300,515 | \$57,391,798 | \$64,522,822 |
| State       | \$6,688,265  | \$7,435,903  | \$7,793,584  | \$7,340,668  | \$7,031,956  |
| Industry    | \$12,949,763 | \$14,033,830 | \$15,422,013 | \$13,475,967 | \$16,215,674 |
| Other       | \$4,394,352  | \$4,461,071  | \$5,257,306  | \$9,481,341  | \$6,696,387  |
| Total       | \$69,656,405 | \$70,269,016 | \$73,773,418 | \$87,689,774 | \$94,466,839 |

## **Research Grants 1999-00**

□ Federal □ State ■ Industry ■ Other