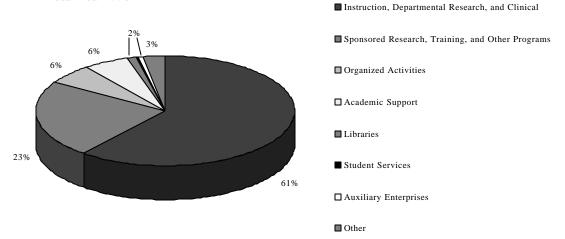

## Expenditures - Bowman Gray Campus, Fiscal Year 1998

| Expenditures and Transfers                       | Amount        | % of Total |
|--------------------------------------------------|---------------|------------|
| Instruction, Departmental Research, and Clinical | \$220,022,000 | 60.8%      |
| Sponsored Research, Training, and Other Programs | \$82,496,000  | 22.8%      |
| Organized Activities                             | \$20,955,000  | 5.8%       |
| Academic Support                                 | \$21,229,000  | 5.9%       |
| Libraries                                        | \$3,732,000   | 1.0%       |
| Student Services                                 | \$1,488,000   | 0.4%       |
| Auxiliary Enterprises                            | \$2,231,000   | 0.6%       |
| Other                                            | \$9,739,000   | 2.7%       |
| Total                                            | \$361,892,000 | 100%       |