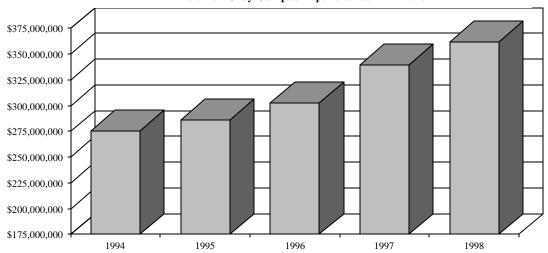

-----|
| Instruction, Departmental Research, and Clinical | \$220,022,000 | 60.8%      |
| Sponsored Research, Training, and Other Programs | \$82,496,000  | 22.8%      |
| Organized Activities                             | \$20,955,000  | 5.8%       |
| Academic Support                                 | \$21,229,000  | 5.9%       |
| Libraries                                        | \$3,732,000   | 1.0%       |
| Student Services                                 | \$1,488,000   | 0.4%       |
| Auxiliary Enterprises                            | \$2,231,000   | 0.6%       |
| Other                                            | \$9,739,000   | 2.7%       |
| Total                                            | \$361,892,000 | 100%       |





## **Bowman Gray Campus Expenditures 1994-1998**