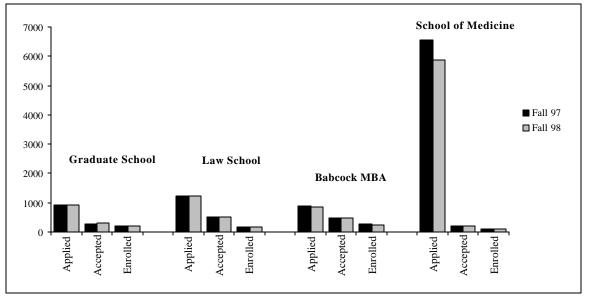

|                         | Number of Applicants |        | Number Accepted |        | Number Enrolled |        |
|-------------------------|----------------------|--------|-----------------|--------|-----------------|--------|
|                         | Male                 | Female | Male            | Female | Male            | Female |
| First-time Freshmen     | 6132                 |        | 2962            |        | 993             |        |
|                         | 2797                 | 3335   | 1439            | 1523   | 488             | 505    |
| Undergraduate Transfers | 168                  |        | 85              |        | 51              |        |
|                         | 75                   | 93     | 32              | 53     | 19              | 32     |
| Graduate School         | 937                  |        | 322             |        | 190             |        |
|                         | 411                  | 526    | 126             | 196    | 73              | 117    |
| Law School              | 1219                 |        | 525             |        | 160             |        |
|                         | 668                  | 551    | 311             | 214    | 93              | 67     |
| Babcock MBA             | 845                  |        | 483             |        | 255             |        |
|                         | 613                  | 232    | 364             | 119    | 188             | 67     |
| School of Medicine      | 5859                 |        | 203             |        | 108             |        |
|                         | 3416                 | 2443   | 107             | 96     | 65              | 43     |