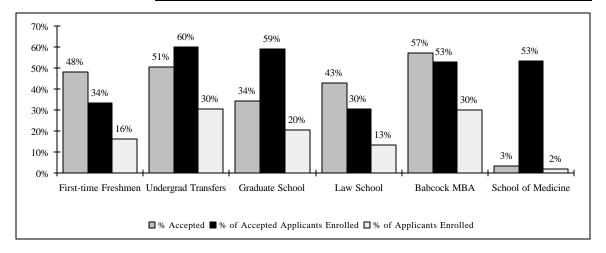

|                         | Number of Applicants |        | Number Accepted |        | Number Enrolled |        |
|-------------------------|----------------------|--------|-----------------|--------|-----------------|--------|
|                         | Male                 | Female | Male            | Female | Male            | Female |
| First-time Freshmen     | 6132                 |        | 2962            |        | 993             |        |
|                         | 2797                 | 3335   | 1439            | 1523   | 488             | 505    |
| Undergraduate Transfers | 168                  |        | 85              |        | 51              |        |
|                         | 75                   | 93     | 32              | 53     | 19              | 32     |
| Graduate School         | 937                  |        | 322             |        | 190             |        |
|                         | 411                  | 526    | 126             | 196    | 73              | 117    |
| Law School              | 1219                 |        | 525             |        | 160             |        |
|                         | 668                  | 551    | 311             | 214    | 93              | 67     |
| Babcock MBA             | 845                  |        | 483             |        | 255             |        |
|                         | 613                  | 232    | 364             | 119    | 188             | 67     |
| School of Medicine      | 5859                 |        | 203             |        | 108             |        |
|                         | 3416                 | 2443   | 107             | 96     | 65              | 43     |