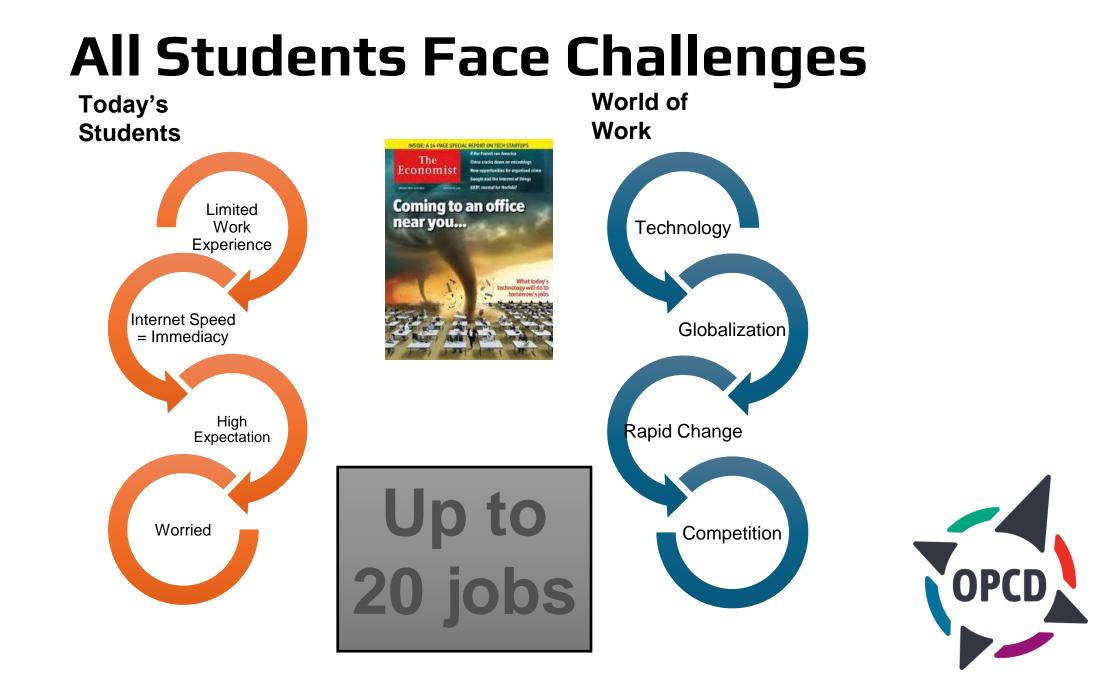

### **Conventional Wisdom: Major = Job**

- Your major does NOT equal your career
- Strong cultural beliefs
- Our experience (and our employers) tell us they hire for skills
- For students
  - You are NOT married to your major!