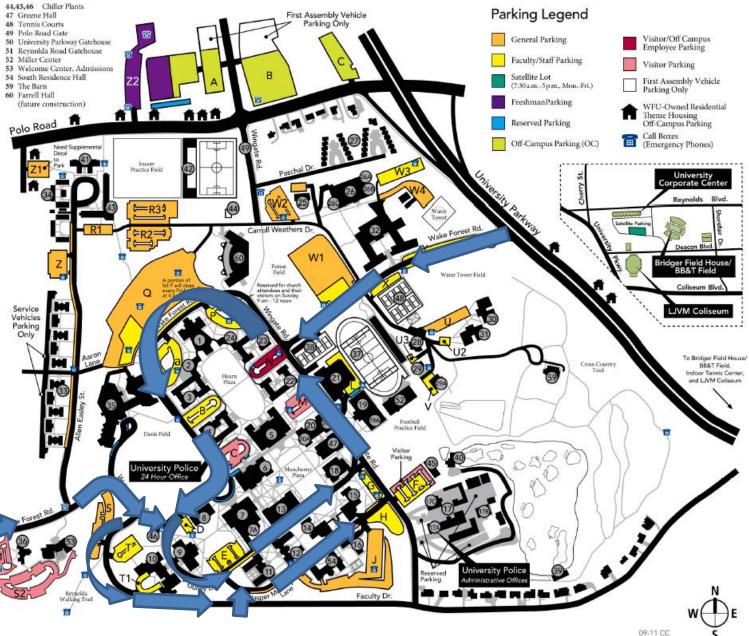

# **Move-In 2012 Traffic**

## PARKING MAP

### Map Legend

- 1 Wait Chapel/Wingate Hall
- Efird Residence Hall
- Taylor Residence Hall/Bookstore
- Davis Residence Hall
- Reynolda Hall
- Benson University Center
- Z. Smith Reynolds Library 7A Wilson Wing
- 8 Olin Physical Laboratory
- 9 Salem Hall
- 10 Winston Hall
- 11 Luter Residence Hall
- 12 Babcock Residence Hall
- 13 Tribble Hall
- 14 Johnson Residence Hall
- 15 Bostwick Residence Hall 16 Collins Residence Hall
- 17 Facilities and Campus Services 17A University Police
- 17B University Photographer 17C Central Heating Plant
- 18 Carswell Hall
- 19 Manchester Athletic Center 19A Pruitt Football Center
- 20 Calloway Center 20A Manchester Hall 20B Kirby Hall
- 21 Reynolds Gymnasium
- 22 Kitchin Residence Hall/ Deacon Shop
- 23 Poteat Residence Hall/ **UPS Store**
- 24 Huffman Residence Hall
- 25 ROTC
- 26 University Services
  - 26A Parking and Transportation 26B Human Resources 26C University Advancement
- 27 Residential Community
- 28 WFDD Radio Station
- 29 Museum of Anthropology 29A Anthropology Lab
- 30 Piccolo Residence Hall
- 31 Palmer Residence Hall
- 32 Worrell Professional Center
- 33 North Campus Apartments
- 34 Student Apartments
- 35 Scales Fine Arts Center
- 36 Starling Hall
- 37 Kentner Stadium
- 38 Leighton Tennis Stadium
- 39 Dianne Daley Golf Learning Center 40 Haddock Golf Center
- 41 Martin Residence Hall
- 42 Spry Soccer Stadium 43 Polo Residence Hall