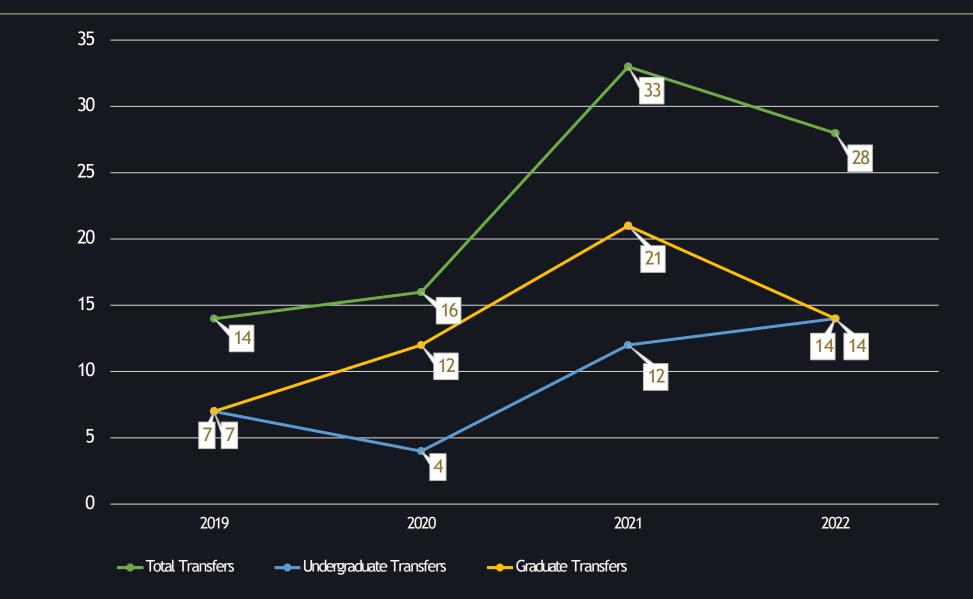

### INCOMING TRANSFER STUDENT-ATHLETES ENROLLING AT WAKE FOREST FROM 2019-2022

## INCOMING STUDENT-ATHLETE TRANSFER DISTRIBUTION

Total